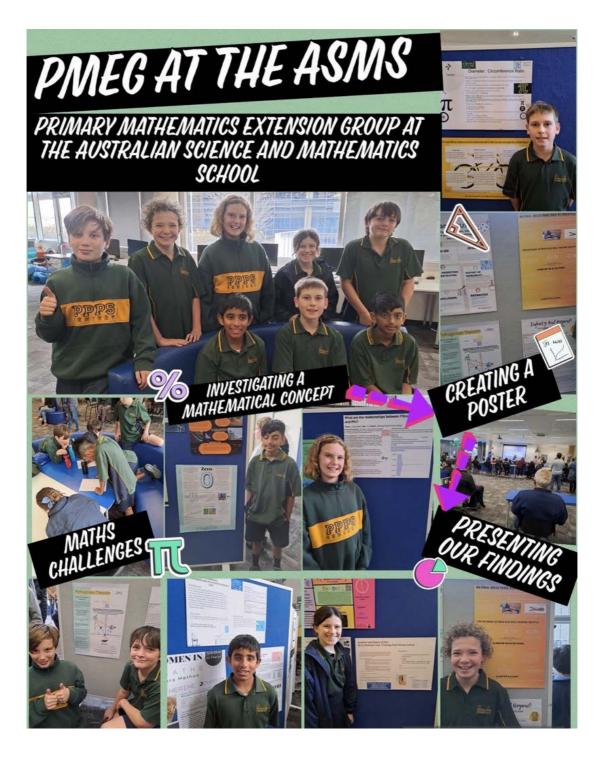

## Science

**Kelly Mitchell** 

**ASMS Primary Mathematics Extension Group** 

Ivy - "It was really fun. I liked getting help and learning about different maths topics. I was learning with other kids from other schools and working in groups. I learnt a lot."

Nathan - "It was a really good maths program. You can learn new things and meet new people. I learnt about maths that you can research."

In the first and second week of next term, the Scholastic Book Fair will be in the library. The opening times will be as follows: